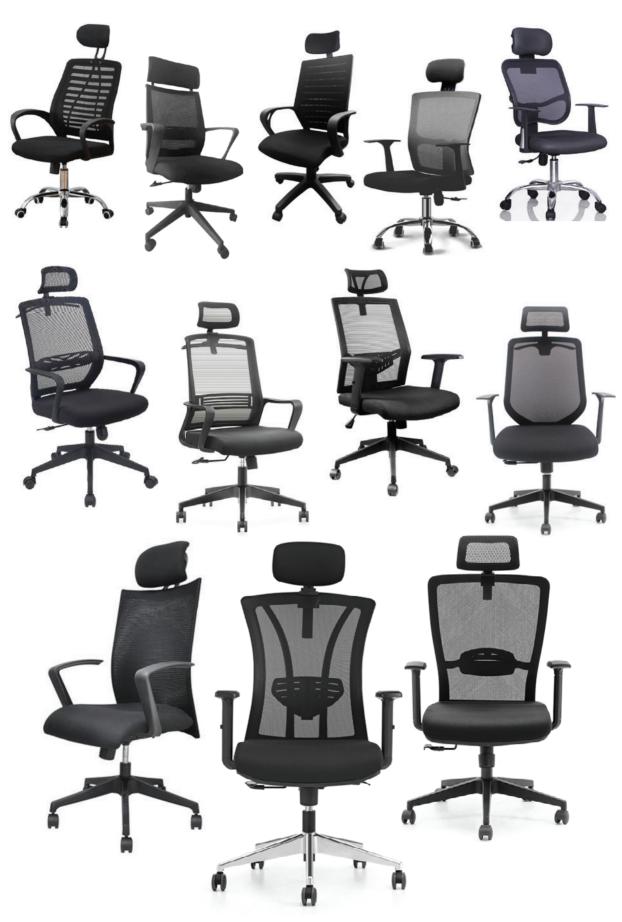

#### Hign Back Mesh

A Contemporary Seating Solution for Today's Workplace. This executive chair features a wide range of ergonomic adjustments to keep you comfortable throughout the day. The headrest pivots for perfect placement and can be removed if desired. The removable lumbar support adds additional comfort.

#### Low Back Mesh

Mesh office chairs can keep your work more productive throughout the day. with the comfort and ventilated breathable mesh material, to allows air circulate for keep you cool while sitting.

#### Low Back Mesh