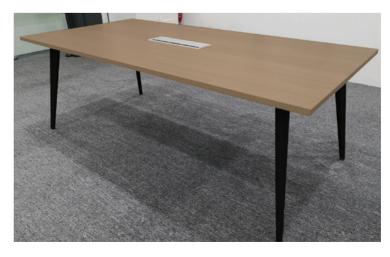

#### **Meeting Tables**

Multimedia table for seated or standing meetings, featuring integrated power/data feeds (top access housings and cable ports for storage and channelling of cables. Multimedia wall clad with melamine panels.

## Meeting Tables

## Meeting Tables

SMT09