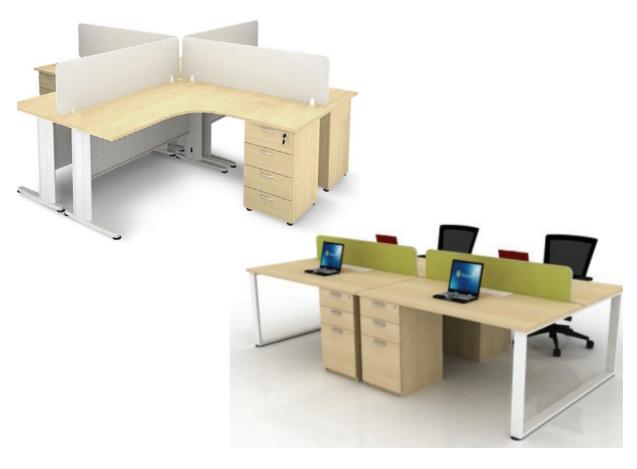

#### **Work Station**

Often requires a delicate balance between privacy and interaction with colleagues. Borders can be retrofitted to most Performance laminate work stations in a manner that allows you to define your workspace the way you want.

#### **Work Station**