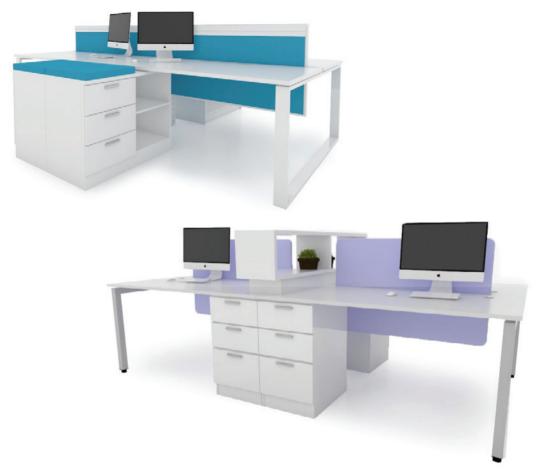

#### **Work Station**

Often requires a delicate balance between privacy and interaction with colleagues. Borders can be retrofitted to most Performance laminate work stations in a manner that allows you to define your workspace the way you want.

#### **Work Station**