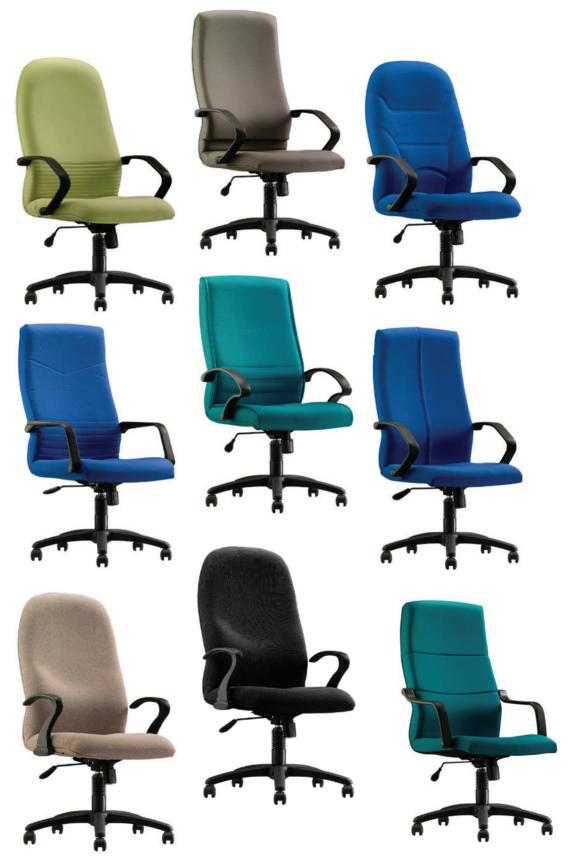

High Back Fabric

#### **Executive Leather**

Premium quality presidential chair is a choice for comfortable upholstery that makes the chair a delight to sit in longish Hours.