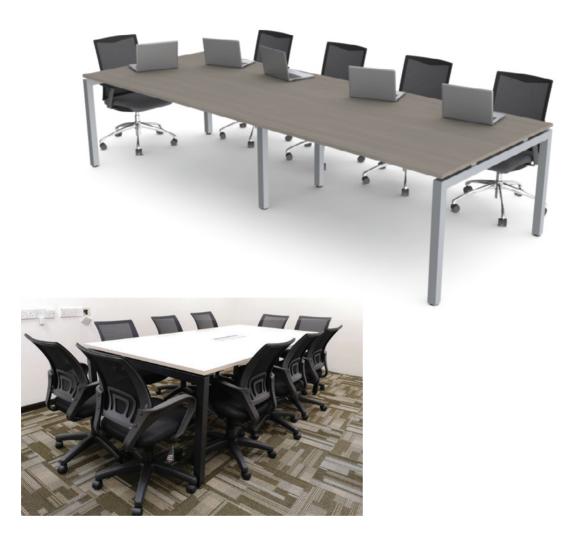

#### **Meeting Tables**

Multimedia table for seated or standing meetings, featuring integrated power/data feeds (top access housings and cable ports for storage and channelling of cables. Multimedia wall clad with melamine panels.

## Meeting Tables

## Meeting Tables

SMT09