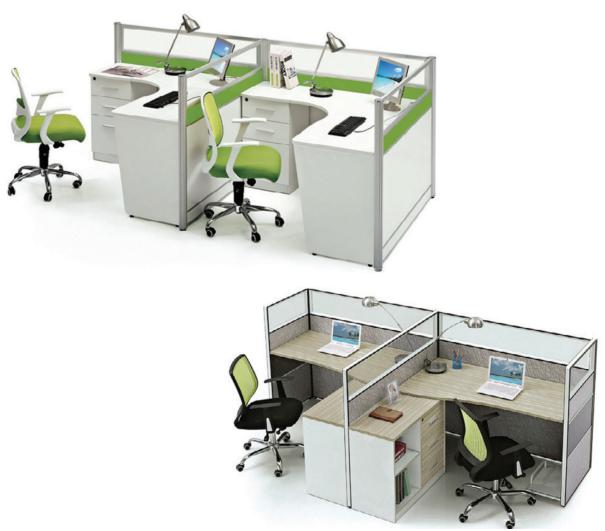

#### **Work Station**

Often requires a delicate balance between privacy and interaction with colleagues. Borders can be retrofitted to most Performance laminate work stations in a manner that allows you to define your workspace the way you want.

#### **Work Station**