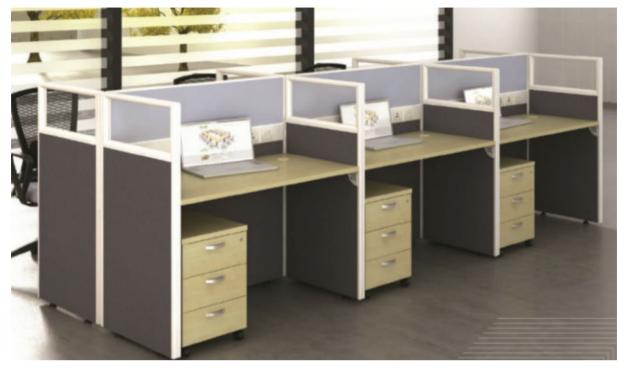

#### **Work Station**

Often requires a delicate balance between privacy and interaction with colleagues. Borders can be retrofitted to most Performance laminate work stations in a manner that allows you to define your workspace the way you want.

#### **Work Station**