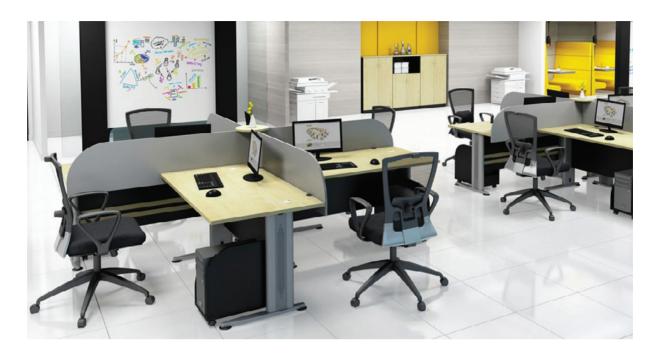

#### **Work Station**

Often requires a delicate balance between privacy and interaction with colleagues. Borders can be retrofitted to most Performance laminate work stations in a manner that allows you to define your workspace the way you want.

#### **Work Station**