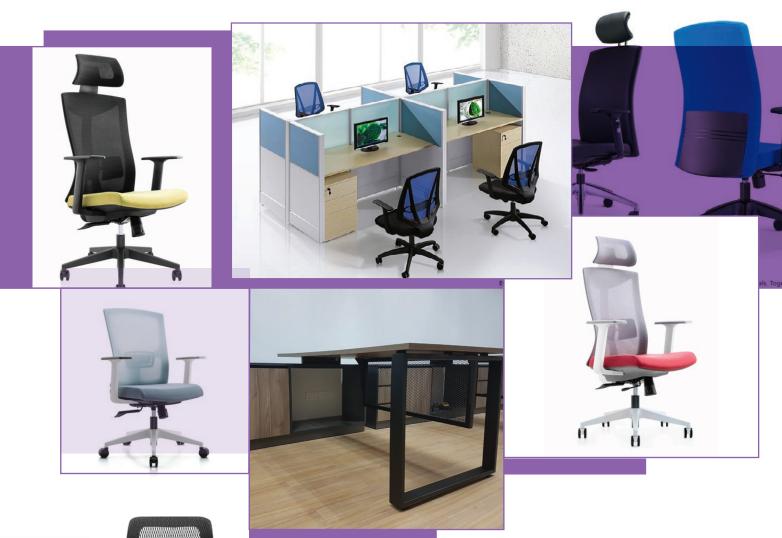

#### Hign Back Mesh

A Contemporary Seating Solution for Today's Workplace. This executive chair features a wide range of ergonomic adjustments to keep you comfortable throughout the day. The headrest pivots for perfect placement and can be removed if desired. The removable lumbar support adds additional comfort.

#### Low Back Mesh

Mesh office chairs can keep your work more productive throughout the day. with the comfort and ventilated breathable mesh material, to allows air circulate for keep you cool while sitting.

#### Low Back Mesh

#### **Work Station**

Often requires a delicate balance between privacy and interaction with colleagues. Borders can be retrofitted to most Performance laminate work stations in a manner that allows you to define your workspace the way you want.

#### **Work Station**