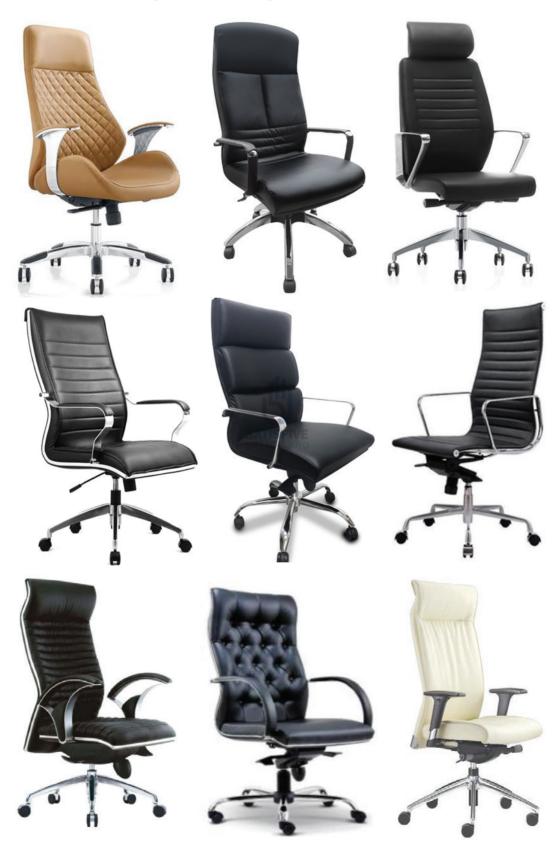

#### **Executive Leather**

Premium quality presidential chair is a choice for comfortable upholstery that makes the chair a delight to sit in longish Hours.