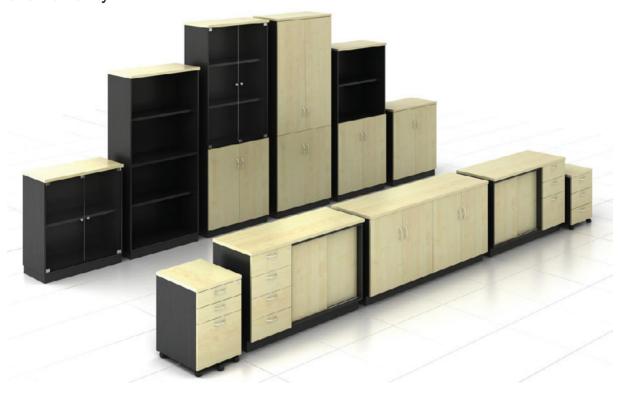

#### File Cabinet

Storage cabinetse are designed for commercial and residential use, combining a modern 21st century design with practicality and value. Made fully compatible with our popular Classic Laminate Series for added versatility and flexibility.

# **STORAGE**