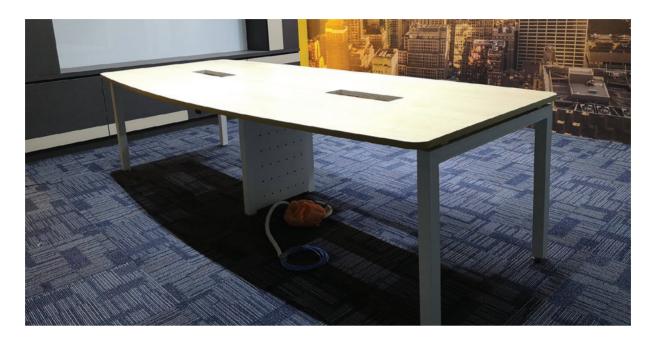

#### **Meeting Tables**

Multimedia table for seated or standing meetings, featuring integrated power/data feeds (top access housings and cable ports for storage and channelling of cables. Multimedia wall clad with melamine panels.