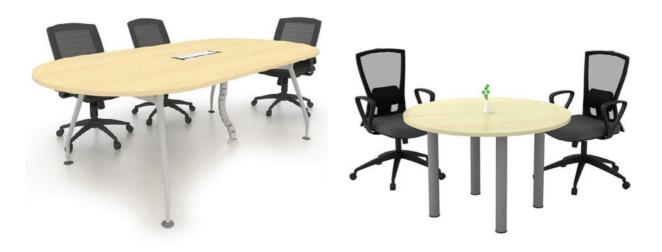

#### **Meeting Tables**

Multimedia table for seated or standing meetings, featuring integrated power/data feeds (top access housings and cable ports for storage and channelling of cables. Multimedia wall clad with melamine panels.