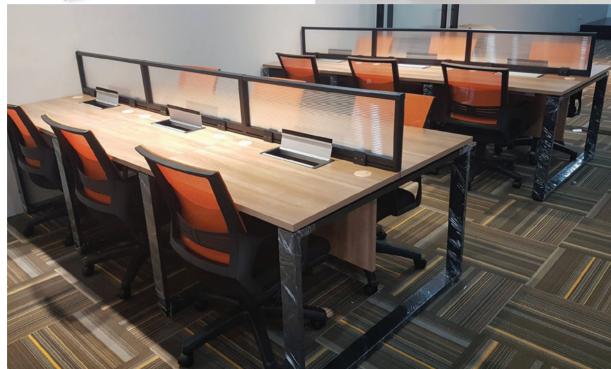

#### **Work Station**

Often requires a delicate balance between privacy and interaction with colleagues. Borders can be retrofitted to most Performance laminate work stations in a manner that allows you to define your workspace the way you want.

#### **Work Station**