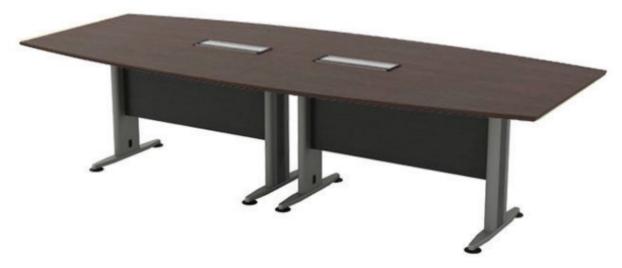

#### **Meeting Tables**

Multimedia table for seated or standing meetings, featuring integrated power/data feeds (top access housings and cable ports for storage and channelling of cables. Multimedia wall clad with melamine panels.