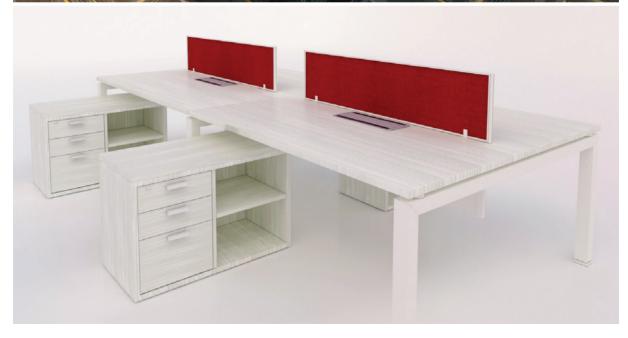

#### **Work Station**

Often requires a delicate balance between privacy and interaction with colleagues. Borders can be retrofitted to most Performance laminate work stations in a manner that allows you to define your workspace the way you want.

#### **Work Station**