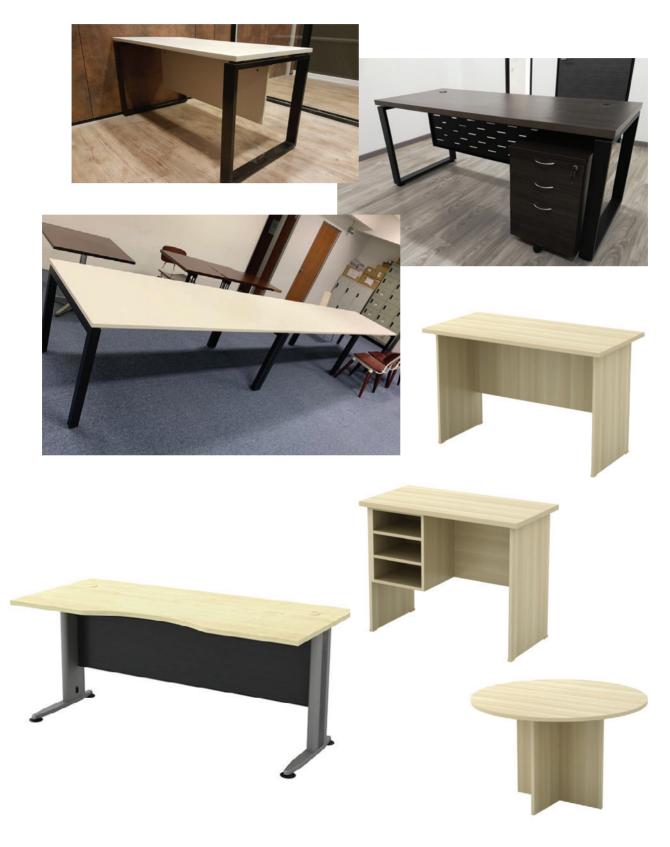

#### **Work Station**

Often requires a delicate balance between privacy and interaction with colleagues. Borders can be retrofitted to most Performance laminate work stations in a manner that allows you to define your workspace the way you want.

#### **Work Station**