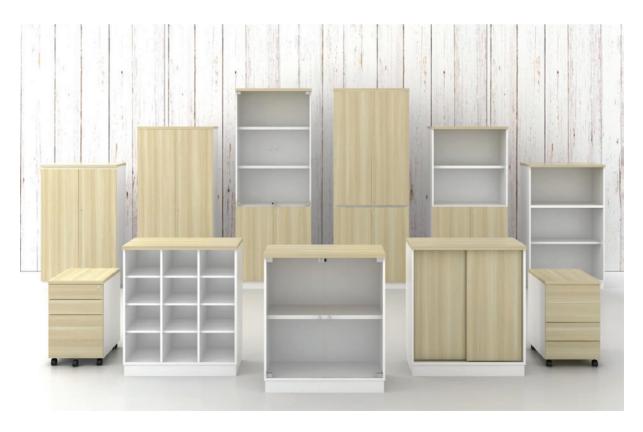

#### File Cabinet

Storage cabinetse are designed for commercial and residential use, combining a modern 21st century design with practicality and value. Made fully compatible with our popular Classic Laminate Series for added versatility and flexibility.

# **STORAGE**