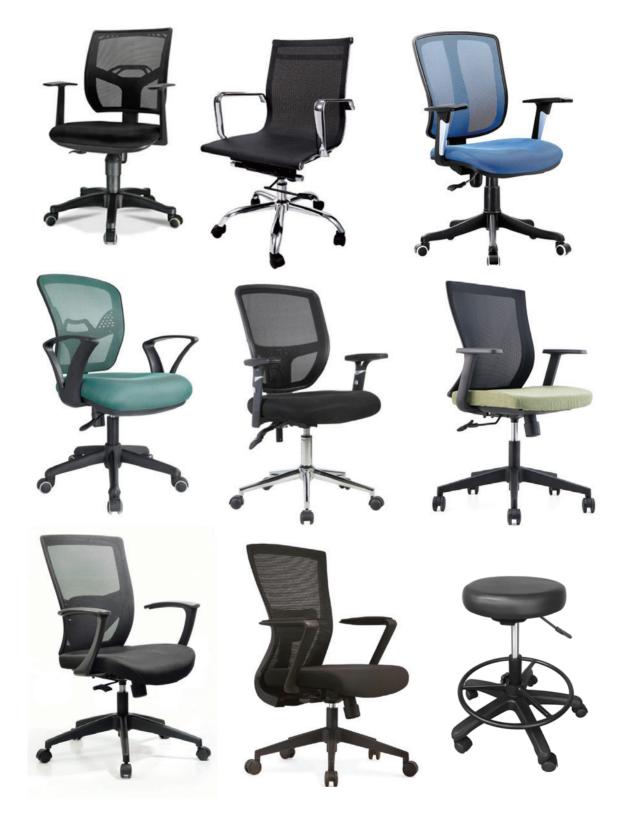

#### Hign Back Mesh

A Contemporary Seating Solution for Today's Workplace. This executive chair features a wide range of ergonomic adjustments to keep you comfortable throughout the day. The headrest pivots for perfect placement and can be removed if desired. The removable lumbar support adds additional comfort.

#### Low Back Mesh

Mesh office chairs can keep your work more productive throughout the day. with the comfort and ventilated breathable mesh material, to allows air circulate for keep you cool while sitting.

#### Low Back Mesh