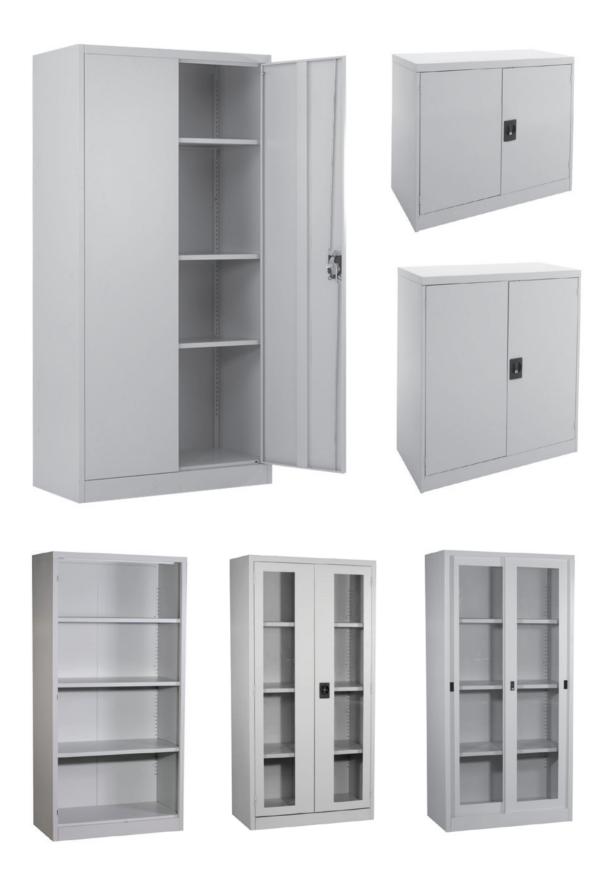

for seated or standing meetings, featuring integrated power/data feeds (top access housings and cable ports for storage and channelling of cables. Multimedia wall clad with melamine panels.





#### **Meeting Tables**

Multimedia table for seated or standing meetings, featuring integrated power/data feeds (top access housings and cable ports for storage and channelling of cables. Multimedia wall clad with melamine panels.







## Meeting Tables







## Meeting Tables

SMT09







# **STORAGE**

#### File Cabinet

Storage cabinetse are designed for commercial and residential use, combining a modern 21st century design with practicality and value. Made fully compatible with our popular Classic Laminate Series for added versatility and flexibility.





# **STORAGE**

# Steel Cupboard



# **STORAGE**

#### Locker



#### Steel Mobile Pedestal



#### **SATISFIVE ...**SATISFY YOUR OFFICE NEEDS



We offer the best quality of office furniture available in today's market. From contemporary to traditional, functional to luxurious, we've got the answer to all your furnishing needs, no matter what your budget will allow. What's more, if you see something you like, but want it in a different size, color or finish, just give us a call and we'll be glad to order it for you.

We appreciate your interest, and look forward to helping you make your office everything you want it to be.