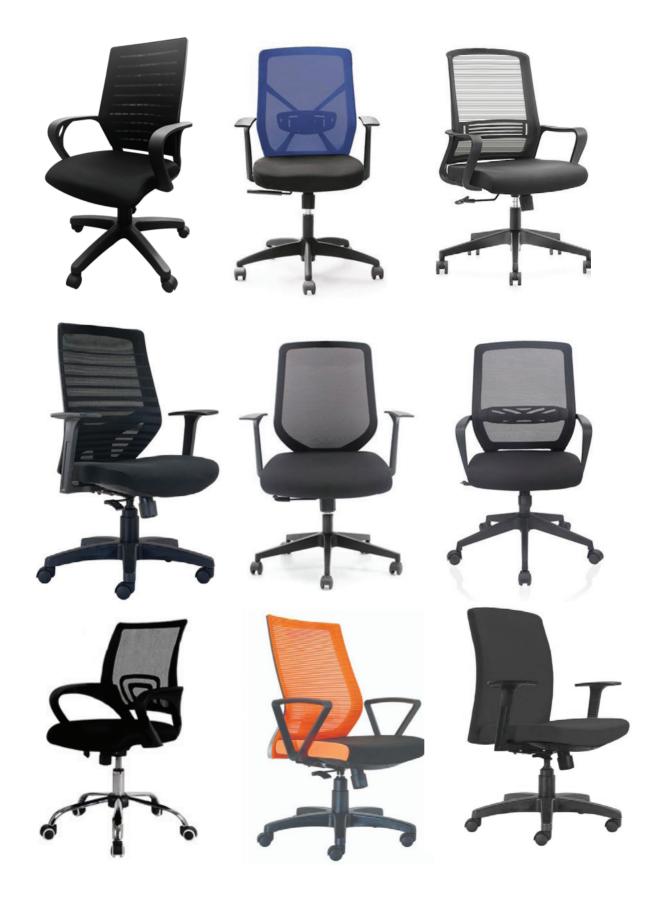

#### Low Back Mesh

Mesh office chairs can keep your work more productive throughout the day. with the comfort and ventilated breathable mesh material, to allows air circulate for keep you cool while sitting.

#### Low Back Mesh