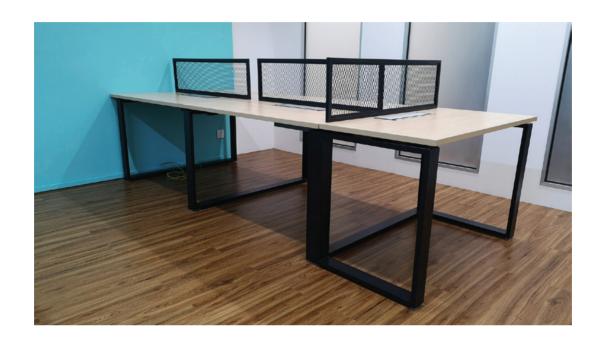

#### **Work Station**

Often requires a delicate balance between privacy and interaction with colleagues. Borders can be retrofitted to most Performance laminate work stations in a manner that allows you to define your workspace the way you want.

#### **Work Station**