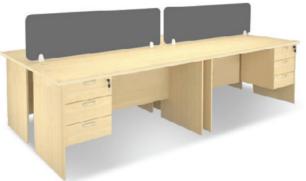

#### **Work Station**

Often requires a delicate balance between privacy and interaction with colleagues. Borders can be retrofitted to most Performance laminate work stations in a manner that allows you to define your workspace the way you want.

#### **Work Station**