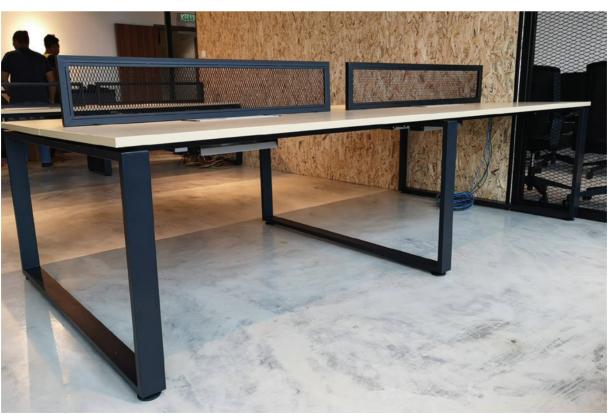

#### **Work Station**

Often requires a delicate balance between privacy and interaction with colleagues. Borders can be retrofitted to most Performance laminate work stations in a manner that allows you to define your workspace the way you want.

#### **Work Station**