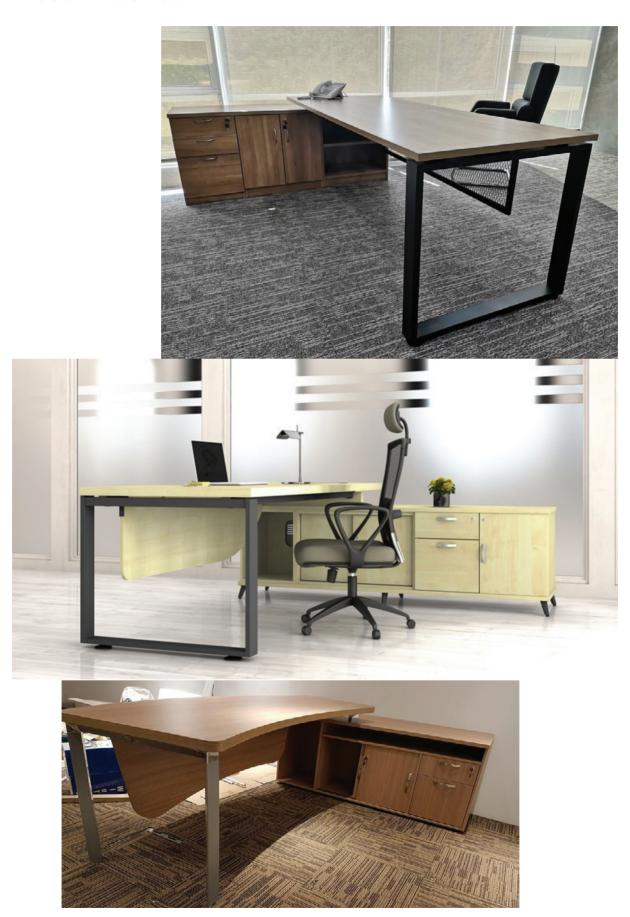

#### **Work Station**

Often requires a delicate balance between privacy and interaction with colleagues. Borders can be retrofitted to most Performance laminate work stations in a manner that allows you to define your workspace the way you want.

#### **Work Station**