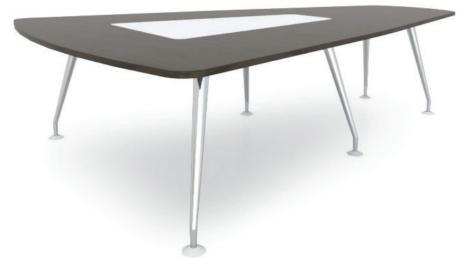

#### **Meeting Tables**

Multimedia table for seated or standing meetings, featuring integrated power/data feeds (top access housings and cable ports for storage and channelling of cables. Multimedia wall clad with melamine panels.