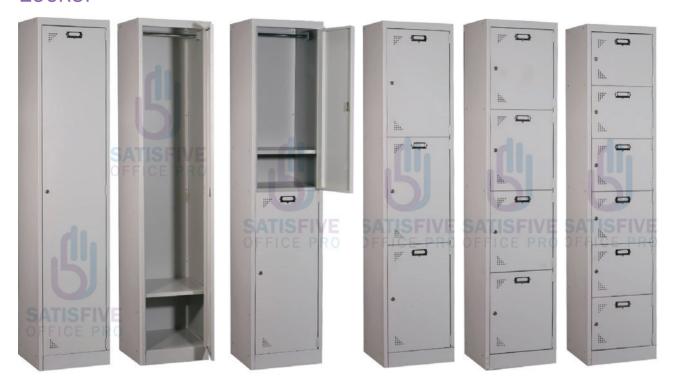

s, featuring integrated power/data feeds (top access housings and cable ports for storage and channelling of cables. Multimedia wall clad with melamine panels.





#### **Meeting Tables**

Multimedia table for seated or standing meetings, featuring integrated power/data feeds (top access housings and cable ports for storage and channelling of cables. Multimedia wall clad with melamine panels.







## Meeting Tables







## Meeting Tables

SMT09







# **STORAGE**

#### File Cabinet

Storage cabinetse are designed for commercial and residential use, combining a modern 21st century design with practicality and value. Made fully compatible with our popular Classic Laminate Series for added versatility and flexibility.





# **STORAGE**

# Steel Cupboard



# **STORAGE**

#### Locker



#### Steel Mobile Pedestal



#### **SATISFIVE ...**SATISFY YOUR OFFICE NEEDS



We offer the best quality of office furniture available in today's market. From contemporary to traditional, functional to luxurious, we've got the answer to all your furnishing needs, no matter what your budget will allow. What's more, if you see something you like, but want it in a different size, color or finish, just give us a call and we'll be glad to order it for you.

We appreciate your interest, and look forward to helping you make your office everything you want it to be.