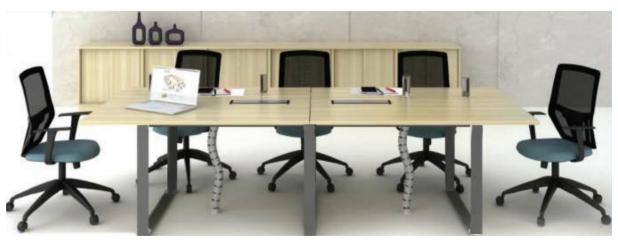

#### **Work Station**

Often requires a delicate balance between privacy and interaction with colleagues. Borders can be retrofitted to most Performance laminate work stations in a manner that allows you to define your workspace the way you want.