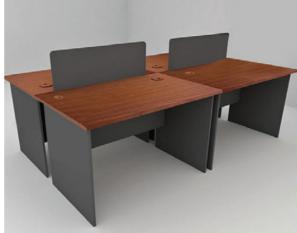

#### **Work Station**

Often requires a delicate balance between privacy and interaction with colleagues. Borders can be retrofitted to most Performance laminate work stations in a manner that allows you to define your workspace the way you want.

#### **Work Station**