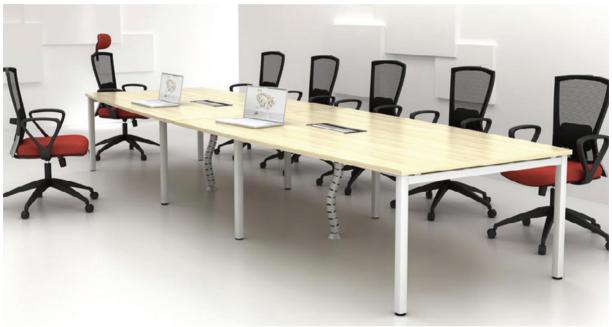

#### **Meeting Tables**

Multimedia table for seated or standing meetings, featuring integrated power/data feeds (top access housings and cable ports for storage and channelling of cables. Multimedia wall clad with melamine panels.