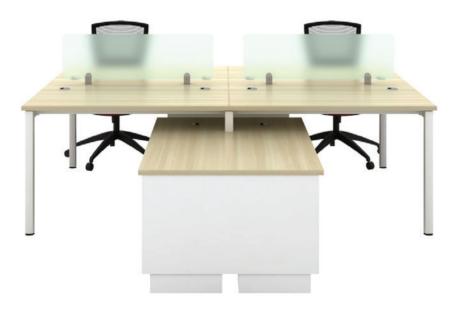

#### **Work Station**

Often requires a delicate balance between privacy and interaction with colleagues. Borders can be retrofitted to most Performance laminate work stations in a manner that allows you to define your workspace the way you want.

#### **Work Station**