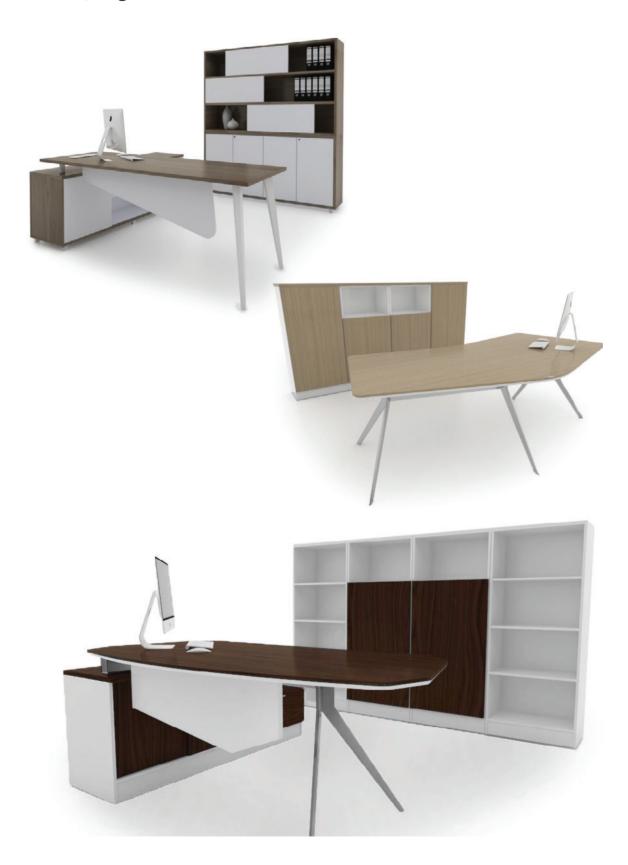

#### Minim Series

Our Executive table was created with Harmony of lines as balance between functionality and personality, perfect improving the productivity in work environments and for moments of leisure and reflection.