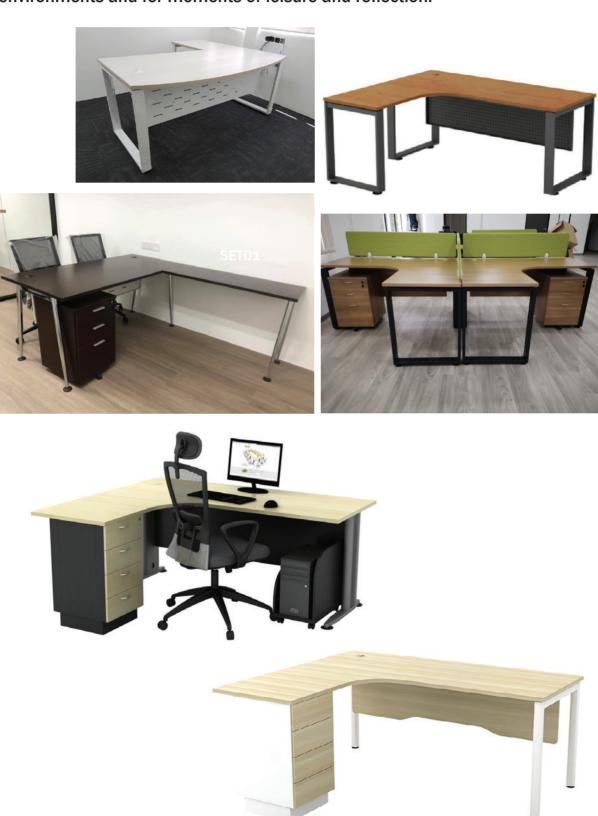

#### **Work Station**

Often requires a delicate balance between privacy and interaction with colleagues. Borders can be retrofitted to most Performance laminate work stations in a manner that allows you to define your workspace the way you want.

#### **Work Station**