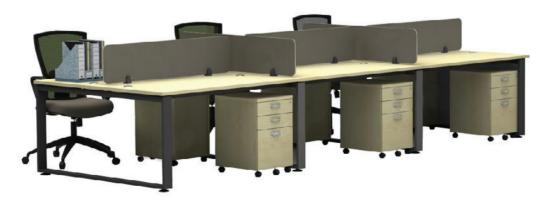

#### **Work Station**

Often requires a delicate balance between privacy and interaction with colleagues. Borders can be retrofitted to most Performance laminate work stations in a manner that allows you to define your workspace the way you want.

#### **Work Station**